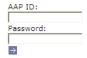

## Step #2: Register

Go to www.pedialink.org/cme/eqippgerd

Select Register Now located in upper-right corner.

Enter AAP ID number and password.

Choose Registration Type Register as Individual Register as Individual, and double-check your contact information. Click Continue with Registration.