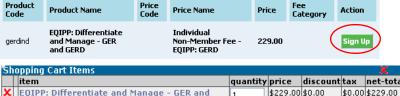

The next page lists the EQIPP: Differentiate and Manage—GER and GERD course. Click Sign Up.

after ALL

Enter promo code:

**NASPGHAN** 

and click on the **Apply** button to apply 50% discount.

Check-Out Now

items have been added to cart.