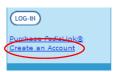

- Go to www.pedialink.org
- Click Create an Account in the far right column under Log In
- Follow the steps in the account set up wizard to create an <u>individual account</u> and password. This will be your AAP ID number and password to access the course.