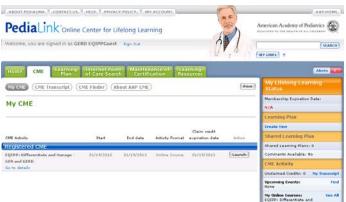

## Step #3: Access the Course

Once registration is complete, you will have immediate access to the course. Go to www.pedialink.org. Select the CME tab near the top of the page to reveal a list of your registered CME activities. On this list, find the EQIPP: Differentiate and Manage — GER and GERD entry and select the Launch button to access the course